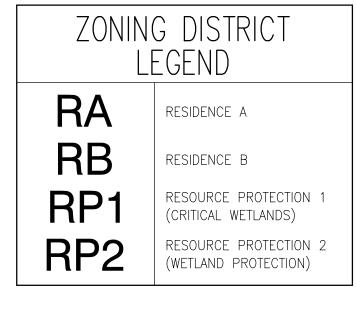

# ZONING DISTRICT LEGEND RA RESIDENCE A

RB

RESIDENCE B RP1\* RESOURCE PROTECTION 1 (CRITICAL WETLANDS) RP2\* RESOURCE PROTECTION 2 (WETLAND PROTECTION)