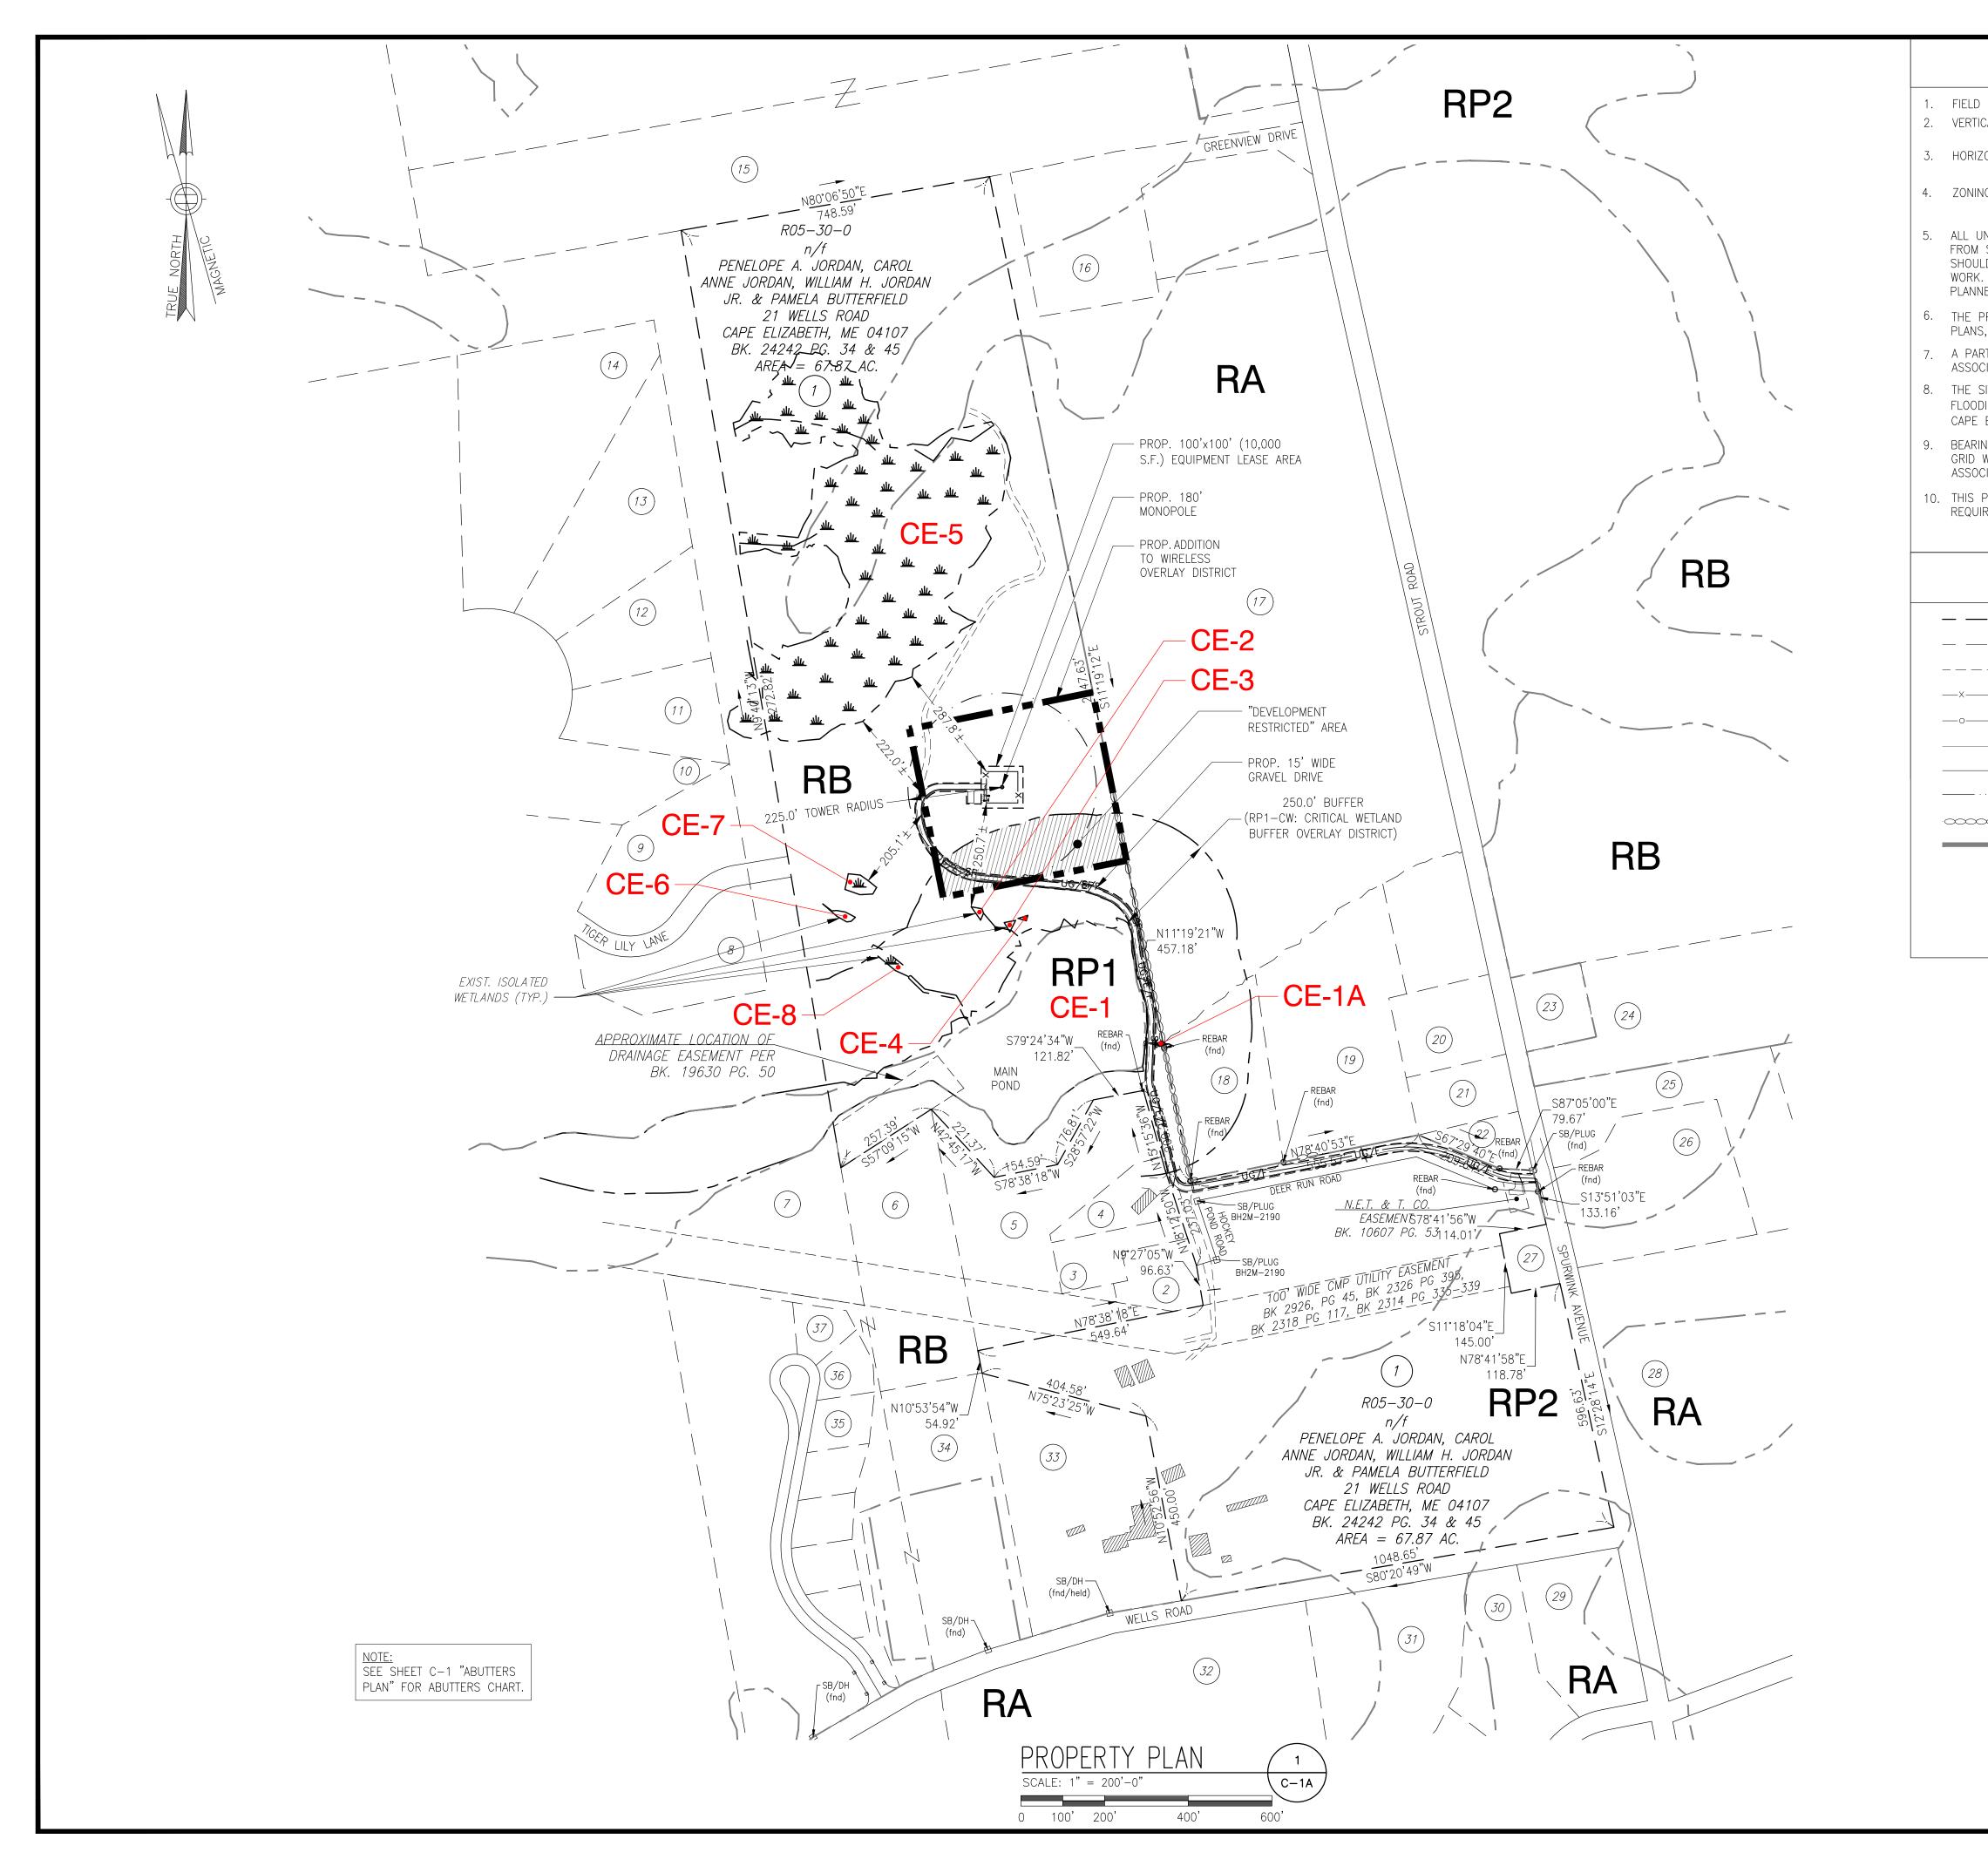

| PARCEL            | OWNER                                                        | OWNER'S ADDRESS                                         | BK/PG             | N |
|-------------------|--------------------------------------------------------------|---------------------------------------------------------|-------------------|---|
| 1 R05-30-0        | PENELOPE, CAROL ANNE & WILLIAM<br>JORDAN, PAMELA BUTTERFIELD | 21 WELLS ROAD<br>CAPE ELIZABETH, ME 04107               | 24242/<br>34 & 45 | \ |
| 2) R05-6-0        | PHILIP R. JORDAN & CHELSEA R.<br>HEWS                        | 2 HOCKEY POND ROAD<br>CAPE ELIZABETH, ME 04107          | 31852/197         |   |
| 3 R05-5-0         | MARK R. BUTTERFIELD                                          | <i>39 WELLS ROAD<br/>CAPE ELIZABETH, ME 04107</i>       | 31713/195         |   |
| (4) R05-4-0       | MARK R. BUTTERFIELD                                          | 6 HOCKEY POND ROAD<br>CAPE ELIZABETH, ME 04107          | 24474/211         |   |
| 5 R05-7-0         | CAROL ANN & WILLIAN H. JORDAN                                | 21 WELLS ROAD<br>CAPE ELIZABETH, ME 04107               | 24785/217         |   |
| 6 R05-32-0        | TOWN OF CAPE ELIZABETH                                       | P.O. BOX 6260<br>CAPE ELIZABETH, ME 04107               | _                 |   |
| 7 U58-36-0        | TOWN OF CAPE ELIZABETH                                       | P.O. BOX 6260<br>CAPE ELIZABETH, ME 04107               | 15379/31          |   |
| 8 U60-5-0         | ROBERT L. & JILL M. ABRAHAMSEN                               | 12 ELMWOOD ROAD<br>CAPE ELIZABETH, ME 04107             | 31995/306         | 1 |
| 9 U60-6-0         | ANDREW L. & LYNN Y. WU                                       | 22 TIGER LILY LANE<br>CAPE ELIZABETH, ME 04107          | 31914/278         | ) |
| (10) U60-8-0      | THABO KENOSI                                                 | <i>3 PEPPERGRASS ROAD<br/>CAPE ELIZABETH, ME 04107</i>  | 32128/326         |   |
| (11) U60-9-0      | ROBERT W. & KATHLEEN CRISPIN                                 | 20 PIPE ROAD<br>SCARBOROUGH, ME 04074                   | 32840/151         |   |
| 12 U60-10-0       | JEFFREY J. & SONYA LEE<br>O'DONNELL GORMAN TC                | 9 PEPPERGRASS ROAD<br>CAPE ELIZABETH, ME 04107          | 22893/235         |   |
| (13) U60-11-0     | JEFFREY J. & SONYA LEE<br>O'DONNELL GORMAN TC                | 9 PEPPERGRASS ROAD<br>CAPE ELIZABETH, ME 04107          | 22082/198         |   |
| (14) U60-12-0     | CARMENSOL A. KELLELHAUT                                      | 11 PEPPERGRASS ROAD<br>CAPE ELIZABETH, ME 04107         | 32179/316         |   |
| 15) R04-7-A       | RICHARD A. DAVIS LIFE ESTATE<br>ARLEN W. DAVIS REMAINDERMAN  | <i>313 SPURWINK AVENUE<br/>CAPE ELIZABETH, ME 04107</i> | 4829/7            |   |
| 16 R05-24-1       | CHRISTOPHER J. & ALISON J.<br>BOLLING                        | 2 GREENVIEW DRIVE<br>CAPE ELIZABETH, ME 04107           | 14746/327         |   |
| (17) R05-24-0     | HERBERT STROUT, KAREN LOVELL &<br>PATRICIA L. MICHAUD TRS.   | 2 HAWTHORNE PLACE, 10J<br>BOSTON, MA 02114              | 27652/211         |   |
| (18) R05–20–B     | JACQUELINE E. MURRAY                                         | <i>3 DEER RUN ROAD<br/>CAPE ELIZABETH, ME 04107</i>     | 7815/104          | _ |
| (19) R05-20-0     | NICOLAS S. LUDINGTON, III                                    | 1 DEER RUN ROAD<br>CAPE ELIZABETH, ME 04107             | 27768/206         |   |
| 20) R05-20-A      | JOHN N. & LOUISE A.F. WHITE                                  | 373 SPURWINK AVENUE<br>CAPE ELIZABETH, ME 04107         | 8899/1            |   |
| 21) R05-18-0      | SUSAN A. RICHMAN                                             | <i>377 SPURWINK AVENUE<br/>CAPE ELIZABETH, ME 04107</i> | 23030/258         |   |
| 22) R05-16-0      | SECRETARY OF HOUSING & URBAN<br>DEVELOPMENT, C/O NOVAD MGMT  | 241 NW 23RD ST., STE 1A1<br>OKLAHOMA CITY, OK 73107     | 32994/84          |   |
| 23) R05–19–A      | ANTONIO A. DELL AQUILA                                       | <i>368 SPURWINK AVENUE<br/>CAPE ELIZABETH, ME 04107</i> | 10084/234         |   |
| 24) R05-19-0      | ANTONIO A. DELL AQUILA                                       | 368 SPURWINK AVENUE<br>CAPE ELIZABETH, ME 04107         | 10084/234         |   |
| 25) R05-17-0      | STEFANO A. DELL AQUILA                                       | 376 SPURWINK AVENUE<br>CAPE ELIZABETH, ME 04107         | 12681/146         |   |
| 26) R05–17–A      | LINDA CARD-LEBLOND                                           | 380 SPURWINK AVENUE<br>CAPE ELIZABETH, ME 04107         | 13907/296         |   |
| 27) R05-15-0      | CENTRAL MAINE POWER CO.<br>C/O UTILITY SHARED SERVICES       | 70 FARM VIEW DRIVE<br>NEW GLOUCESTER,ME 04260           | 9063/314          |   |
| 28) R05-14-0      | ANTHONY DEL AQUILA                                           | <i>368 SPURWINK AVENUE<br/>CAPE ELIZABETH, ME 04107</i> | 14812/113         |   |
| 29 U52-9-0        | JASON D. & SHERI M. BRAGG                                    | 1 WAINWRIGHT DRIVE<br>CAPE ELIZABETH, ME 04107          | 31198/199         |   |
| 30 U52-8-0        | JOSEPH M. & CYNTHIA D. WHALEN                                | <i>3 WAINWRIGHT DRIVE<br/>CAPE ELIZABETH, ME 04107</i>  | 20513/83          |   |
| <u>31</u> U52-7-0 | NORMAN H. OLSEN, JR.                                         | 402 MILBRIDGE ROAD<br>CHERRYFIELD, ME 04622             | 10960/179         |   |
| 32) R05-31-0      | PENELOPE, CAROL ANNE & WILLIAM<br>JORDAN, PAMELA BUTTERFIELD | 21 WELLS ROAD<br>CAPE ELIZABETH, ME 04107               | 24242/38          |   |
| 33) R05-30-8      | CAROL ANN JORDAN & WILLIAM H.<br>JORDAN, JR.                 | 21 WELLS ROAD<br>CAPE ELIZABETH, ME 04107               | 24785/217         |   |
| 34) R05-30-1      | JOHN A. ATTWOOD & KAREN<br>KURKJIAN                          | <i>33 WELLS ROAD<br/>CAPE ELIZABETH, ME 04107</i>       | 9847/72           |   |
| 35) R05-32-12     | JEREMY TODD & AMY HALL<br>LOMBARDO                           | 11 LEIGHTON FARM ROAD<br>CAPE ELIZABETH, ME 04107       | 20135/335         |   |
| 36) R05-32-11     | JENNIFER E. SCARPITTI–NELSON                                 | 13 LEIGHTON FARM ROAD<br>CAPE ELIZABETH, ME 04107       | 25237/69          | ) |
| (37) R05-32-10    | RONALD C. & MAUREEN SIBLEY                                   | 15 LEIGHTON FARM ROAD<br>CAPE ELIZABETH, ME 04107       | 20265/28          |   |

ZONING BOUNDARY

| ZONING INFORMATION                         |                                                                                  |                              |                                 |  |  |
|--------------------------------------------|----------------------------------------------------------------------------------|------------------------------|---------------------------------|--|--|
| ZONING DISTRICT:                           | ZONING DISTRICT: RB (RESIDENCE B) & SHORELAND<br>(SHORELAND PERFORMANCE OVERLAY) |                              |                                 |  |  |
| DESCRIPTION                                | REQUIRED                                                                         | EXISTING                     | PROPOSED                        |  |  |
| MIN. LOT AREA:<br>MIN. LOT FRONTAGE:       | 80,000 S.F.<br>125'                                                              | 67.87 AC.<br>1048.7'±        | N/A<br>N/A                      |  |  |
| PROPERTY SETBACKS<br>FRONT<br>SIDE<br>REAR | 50'<br>30'<br>30'                                                                | 73.1'±<br>10.1'±<br>2849.4'± | N/A<br>N/A<br>N/A               |  |  |
| TOWER SETBACKS<br>FRONT<br>SIDE<br>REAR    | 125% OF HEIGHT<br>125% OF HEIGHT<br>125% OF HEIGHT                               | N/A<br>N/A<br>N/A            | 1991.2'±<br>257.2'±<br>1443.1'± |  |  |
| MAX. HEIGHT                                | 180'                                                                             | N/A                          | 180'±                           |  |  |