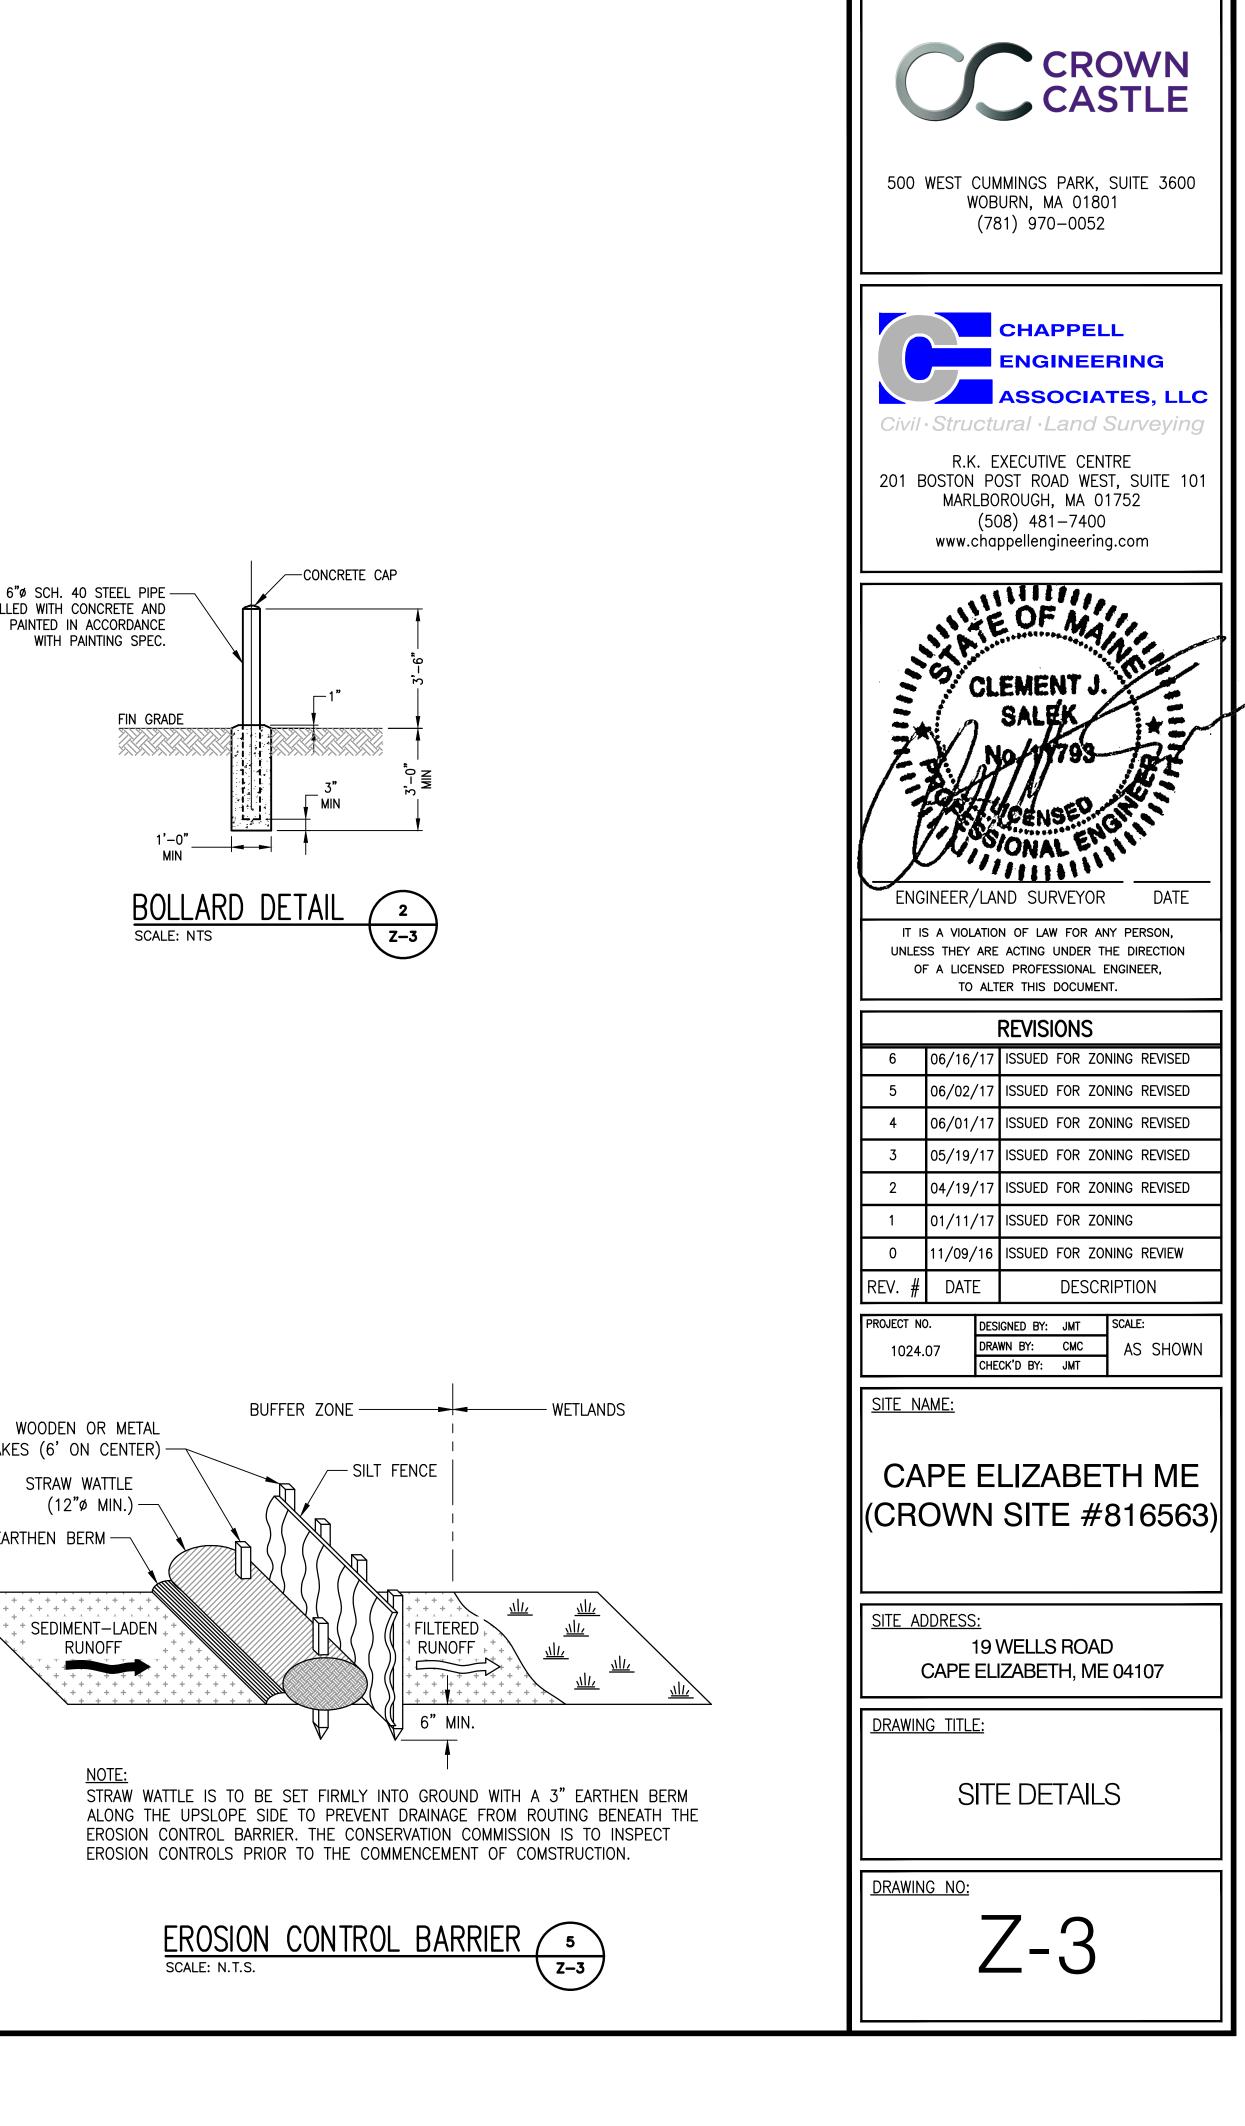

# SHEET INDEX

1. THIS IS AN UNMANNED AND RESTRICTED ACCESS EQUIPMENT AND WILL BE USED FOR THE TRANSMISSION OF RADIO SIGNAL FOR THE PURPOSE OF PROVIDING PUBLIC

6. CARRIERS MAINTENANCE CREW (TYPICALLY ONE PERSON) WILL MAKE AN AVERAGE OF