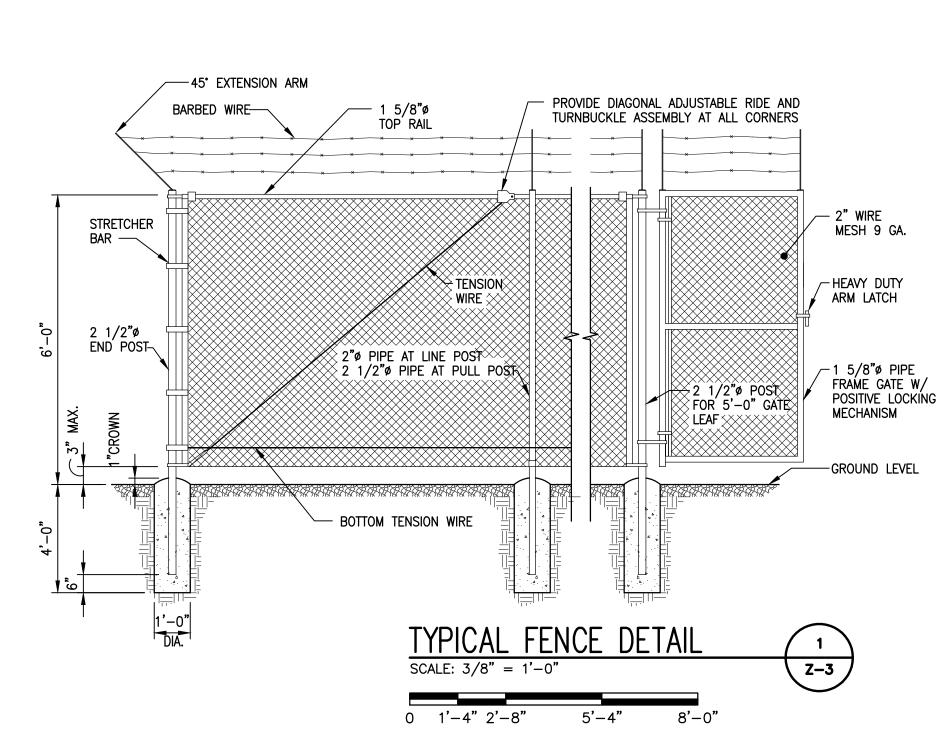

• TOP OF PROPOSED 180' MONOPOLE (BY CROWN) \_\_\_\_\_ \_\_\_\_\_ • RELOCATED AT&T ANTENNAS (TOTAL OF 9) - EL. = 165'-0"± AGL  $\Phi_{EL.} = 152'-0"\pm AGL$  ANTENNAS (TOTAL\_OF\_9) & (1) DISH \_ 

- 1. INSTALL FENCING PER ASTM F-567, SWING GATE PER ASTM F-900.
- 2. ALL END POSTS, LINE POSTS, PULL POSTS, POSTS FOR GATE LEAF, PIPES FOR GATE FRAME AND TOP RAILS SHALL BE SCHEDULE 40 PIPE PER ASTM F-1083.
- 3. FABRIC SHALL BE 12 GA. CORE WIRE SIZE 2" MESH CONFORMING TO ASTM A-392.
- 4. TENSION WIRE SHALL BE 7 GA. GALV. STEEL.
- 5. TIE WIRE SHALL BE 11 GA. GALV. STEEL (MIN.) AT POSTS AND RAILS. A SINGLE WRAP FABRIC TIE AT TENSION WIRE BY HOG RINGS SPACED MAX. OF 24" INTERVALS.
- 6. BARBED WIRE SHALL BE DOUBLE STRAND 12 1/2" O.D. TWISTED WIRE TO MATCH W/FABRIC 14 GA., 4 PT. BARBS SPACES AT APPROXIMATELY 5" 0.C.
- 7. COMPLY WITH LOCAL ORDINANCES OF BARBED WIRE PERMIT REQUIREMENTS IF REQUIRED.
- 8. STEEL FENCE SYSTEM SHALL INCLUDE THE FENCE POSTS, FABRIC, GATE SYSTEM AND ALL NECESSARY ERECTION ACCESSORIES, FITTINGS AND FASTENINGS. ALL FENCE SYSTEM COMPONENTS SHALL BE GALVANIZED IN ACCORDANCE WITH ASTM A153. GATES SHALL BE SWING GATES WITH 5'-0" LEAFS. REFER TO TYPICAL FENCE DETAIL FOR ADDITIONAL INFORMATION. INSTALL FENCE AFTER CONCRETE HAS ATTAINED 75% OF 28 DAY DESIGN STRENGTH.