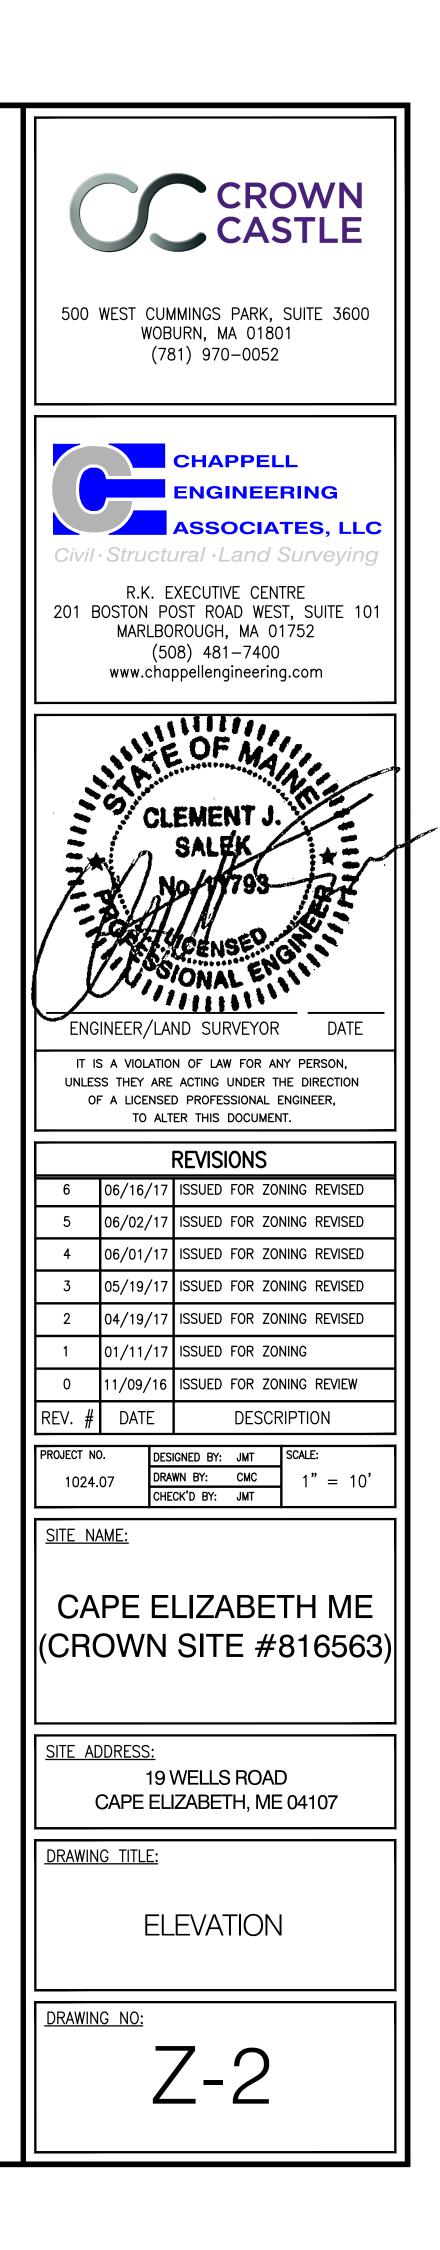

• TOP OF PROPOSED 180' MONOPOLE (BY CROWN) \_\_\_\_\_ \_\_\_\_\_ • RELOCATED AT&T ANTENNAS (TOTAL OF 9) - EL. = 165'-0"± AGL  $\Phi_{EL.} = 152'-0"\pm AGL$  ANTENNAS (TOTAL\_OF\_9) & (1) DISH \_ 

- 1. INSTALL FENCING PER ASTM F-567, SWING GATE PER ASTM F-900.
- 2. ALL END POSTS, LINE POSTS, PULL POSTS, POSTS FOR GATE LEAF, PIPES FOR GATE FRAME AND TOP RAILS SHALL BE SCHEDULE 40 PIPE PER ASTM F-1083.
- 3. FABRIC SHALL BE 12 GA. CORE WIRE SIZE 2" MESH CONFORMING TO ASTM A-392.
- 4. TENSION WIRE SHALL BE 7 GA. GALV. STEEL.
- 5. TIE WIRE SHALL BE 11 GA. GALV. STEEL (MIN.) AT POSTS AND RAILS. A SINGLE WRAP FABRIC TIE AT TENSION WIRE BY HOG RINGS SPACED MAX. OF 24" INTERVALS.
- 6. BARBED WIRE SHALL BE DOUBLE STRAND 12 1/2" O.D. TWISTED WIRE TO MATCH W/FABRIC 14 GA., 4 PT. BARBS SPACES AT APPROXIMATELY 5" 0.C.
- 7. COMPLY WITH LOCAL ORDINANCES OF BARBED WIRE PERMIT REQUIREMENTS IF REQUIRED.
- 8. STEEL FENCE SYSTEM SHALL INCLUDE THE FENCE POSTS, FABRIC, GATE SYSTEM AND ALL NECESSARY ERECTION ACCESSORIES, FITTINGS AND FASTENINGS. ALL FENCE SYSTEM COMPONENTS SHALL BE GALVANIZED IN ACCORDANCE WITH ASTM A153. GATES SHALL BE SWING GATES WITH 5'-0" LEAFS. REFER TO TYPICAL FENCE DETAIL FOR ADDITIONAL INFORMATION. INSTALL FENCE AFTER CONCRETE HAS ATTAINED 75% OF 28 DAY DESIGN STRENGTH.