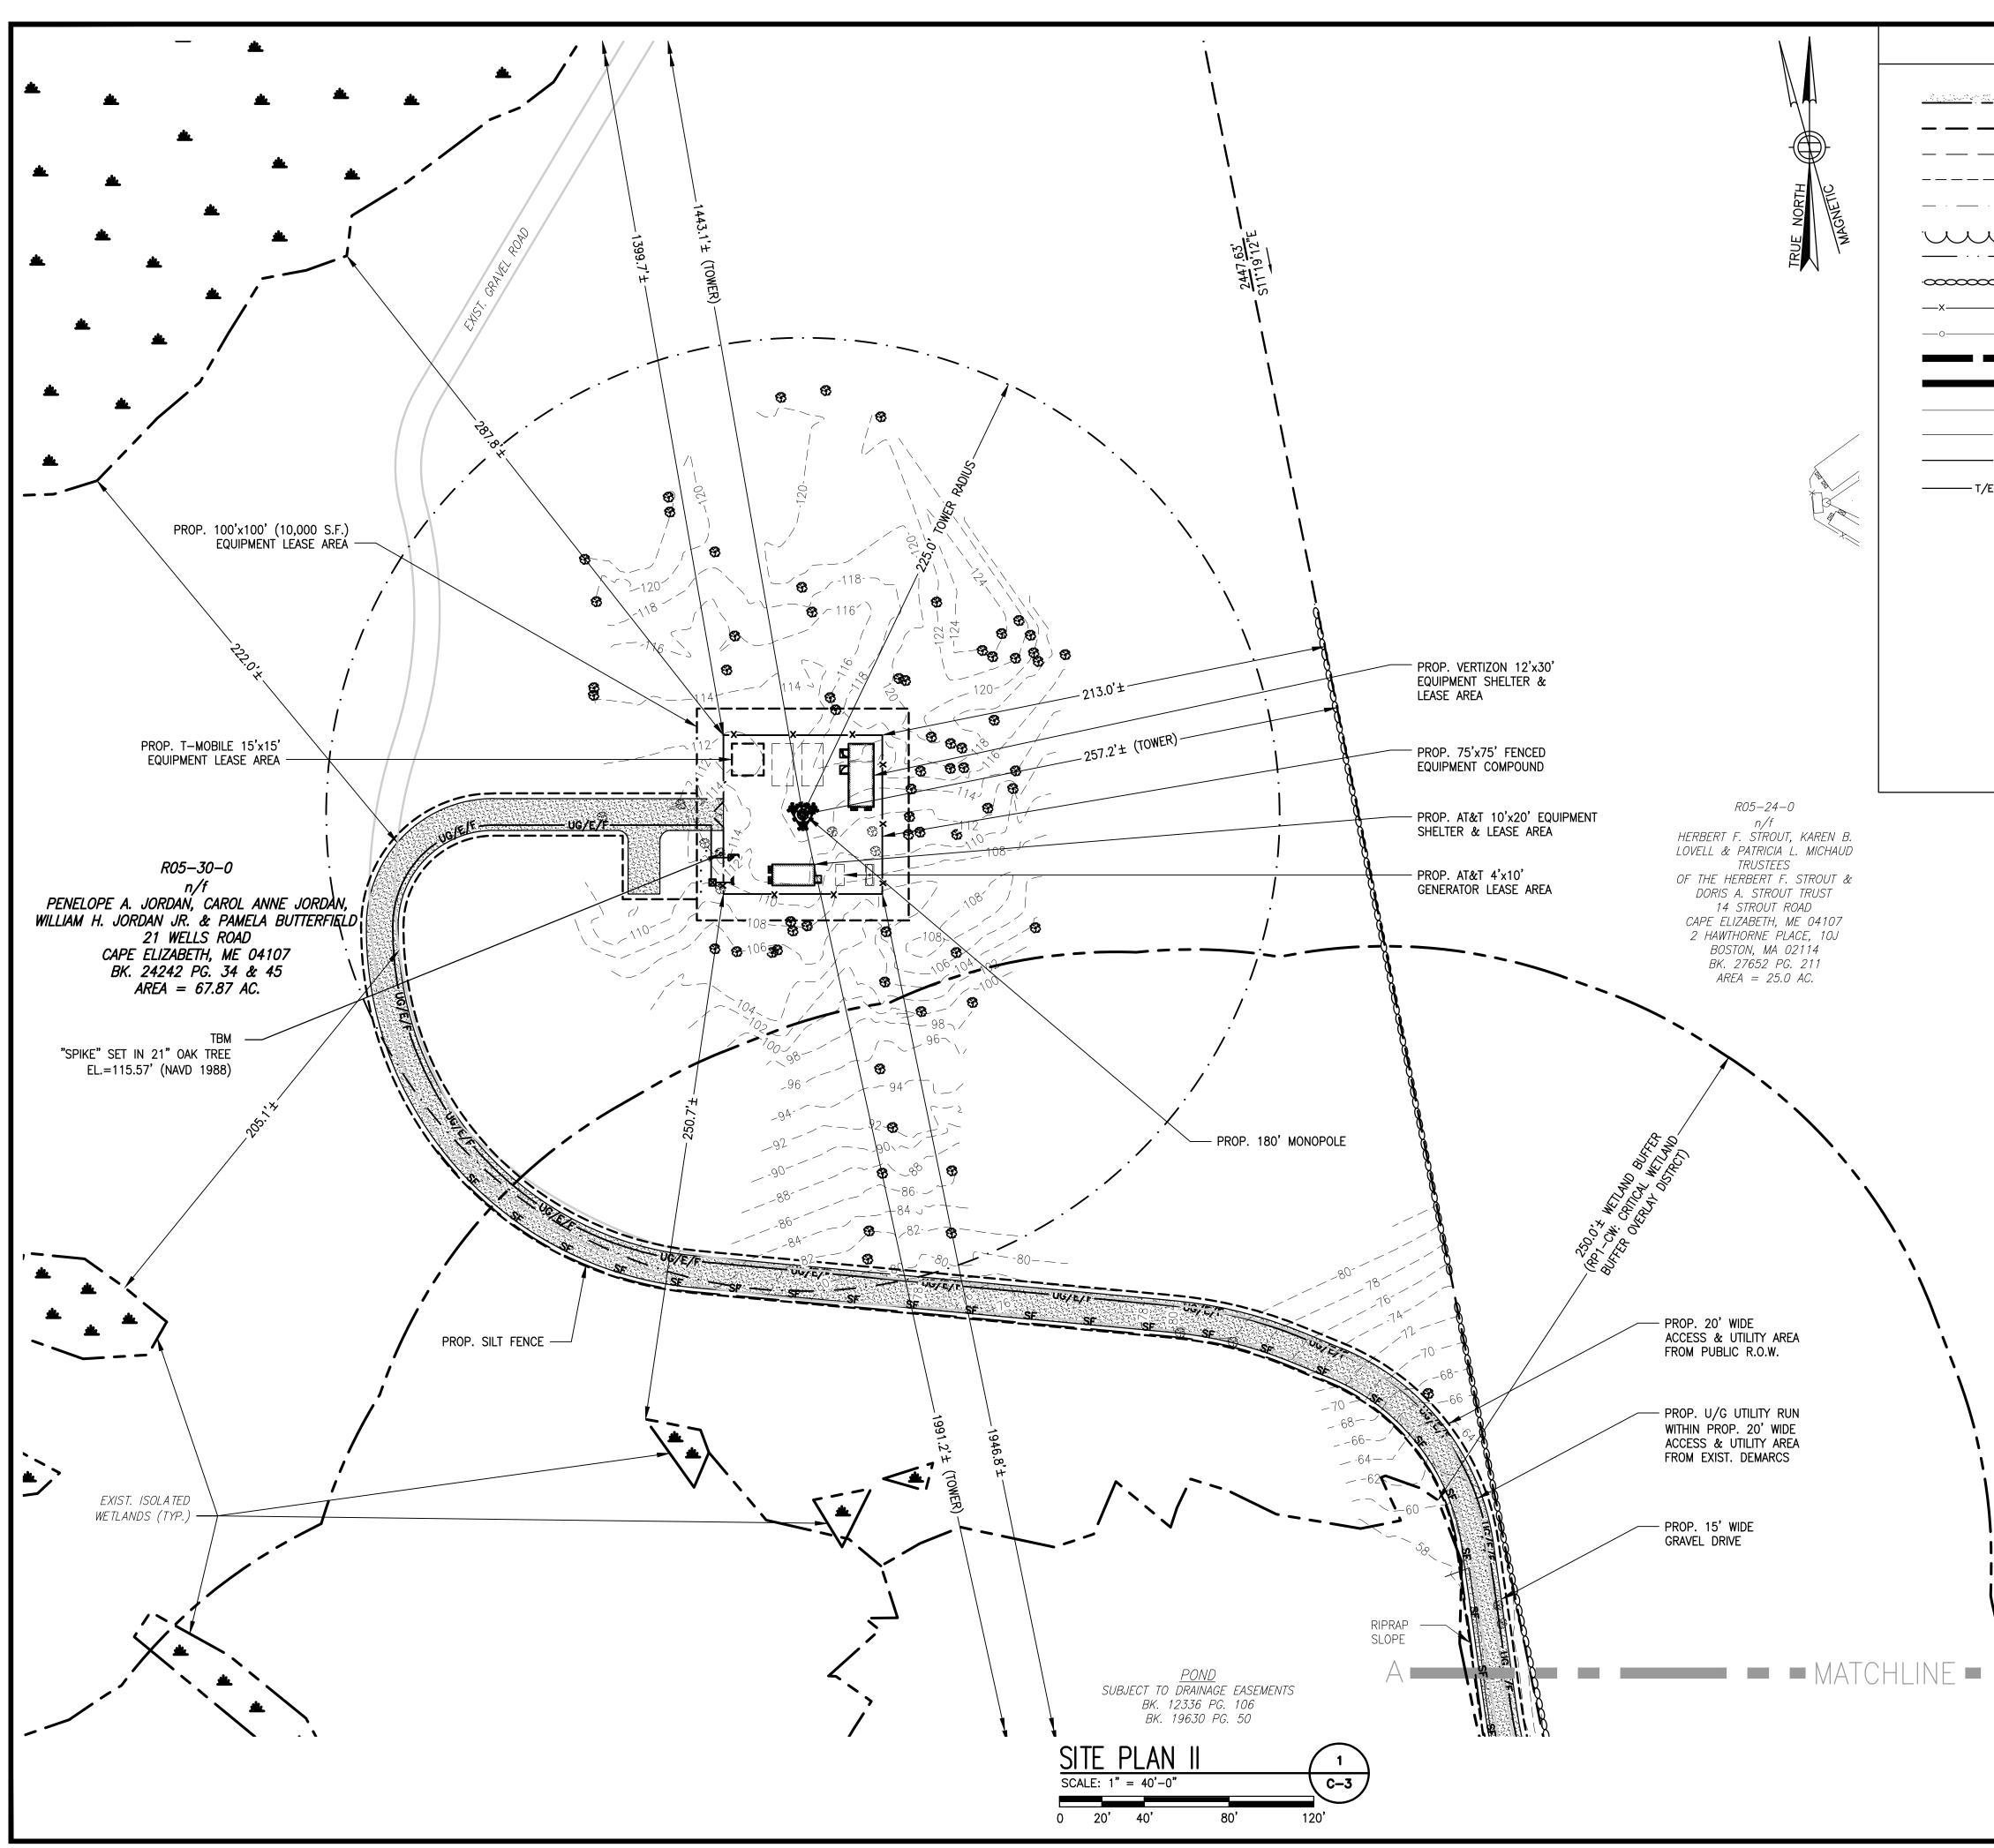

ZONING BOUNDARY

| ZONING INFORMATION                         |                                                                                  |                              |                                 |  |  |
|--------------------------------------------|----------------------------------------------------------------------------------|------------------------------|---------------------------------|--|--|
| ZONING DISTRICT:                           | ZONING DISTRICT: RB (RESIDENCE B) & SHORELAND<br>(SHORELAND PERFORMANCE OVERLAY) |                              |                                 |  |  |
| DESCRIPTION                                | REQUIRED                                                                         | EXISTING                     | PROPOSED                        |  |  |
| MIN. LOT AREA:<br>MIN. LOT FRONTAGE:       | 80,000 S.F.<br>125'                                                              | 67.87 AC.<br>1048.7'±        | N/A<br>N/A                      |  |  |
| PROPERTY SETBACKS<br>FRONT<br>SIDE<br>REAR | 50'<br>30'<br>30'                                                                | 73.1'±<br>10.1'±<br>2849.4'± | N/A<br>N/A<br>N/A               |  |  |
| TOWER SETBACKS<br>FRONT<br>SIDE<br>REAR    | 125% OF HEIGHT<br>125% OF HEIGHT<br>125% OF HEIGHT                               | N/A<br>N/A<br>N/A            | 1991.2'±<br>257.2'±<br>1443.1'± |  |  |
| MAX. HEIGHT                                | 180'                                                                             | N/A                          | 180'±                           |  |  |

1. PLOT PLAN BASE ON TOWN OF CAPE ELIZABETH ASSESSORS MAPS AND FIELD VISIT BY CHAPPELL ENGINEERING ASSOCIATES, LLC. 2. SETBACKS ARE TAKEN FROM THE CLOSEST POINT OF EQUIPMENT TO PROPERTY LINES.