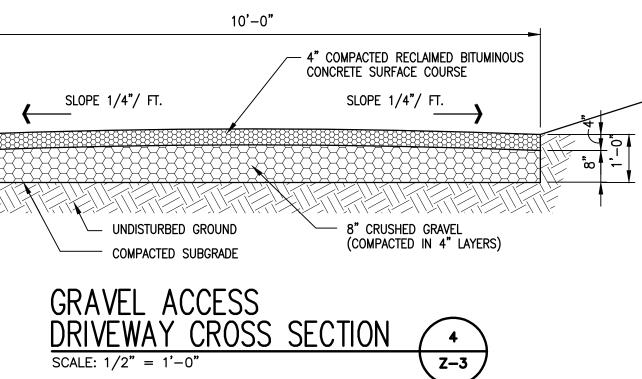

E SHALL BE 7 GA. GALV. STEEL.
- 5. TIE WIRE SHALL BE 11 GA. GALV. STEEL (MIN.) AT POSTS AND RAILS. A SINGLE WRAP FABRIC TIE AT TENSION WIRE BY HOG RINGS SPACED MAX. OF 24" INTERVALS.
- 6. BARBED WIRE SHALL BE DOUBLE STRAND 12 1/2" O.D. TWISTED WIRE TO MATCH W/FABRIC 14 GA., 4 PT. BARBS SPACES AT APPROXIMATELY 5" 0.C.
- 7. COMPLY WITH LOCAL ORDINANCES OF BARBED WIRE PERMIT REQUIREMENTS IF REQUIRED.
- 8. STEEL FENCE SYSTEM SHALL INCLUDE THE FENCE POSTS, FABRIC, GATE SYSTEM AND ALL NECESSARY ERECTION ACCESSORIES, FITTINGS AND FASTENINGS. ALL FENCE SYSTEM COMPONENTS SHALL BE GALVANIZED IN ACCORDANCE WITH ASTM A153. GATES SHALL BE SWING GATES WITH 5'-0" LEAFS. REFER TO TYPICAL FENCE DETAIL FOR ADDITIONAL INFORMATION. INSTALL FENCE AFTER CONCRETE HAS ATTAINED 75% OF 28 DAY DESIGN STRENGTH.







6'

0 1' 2' 4' 6