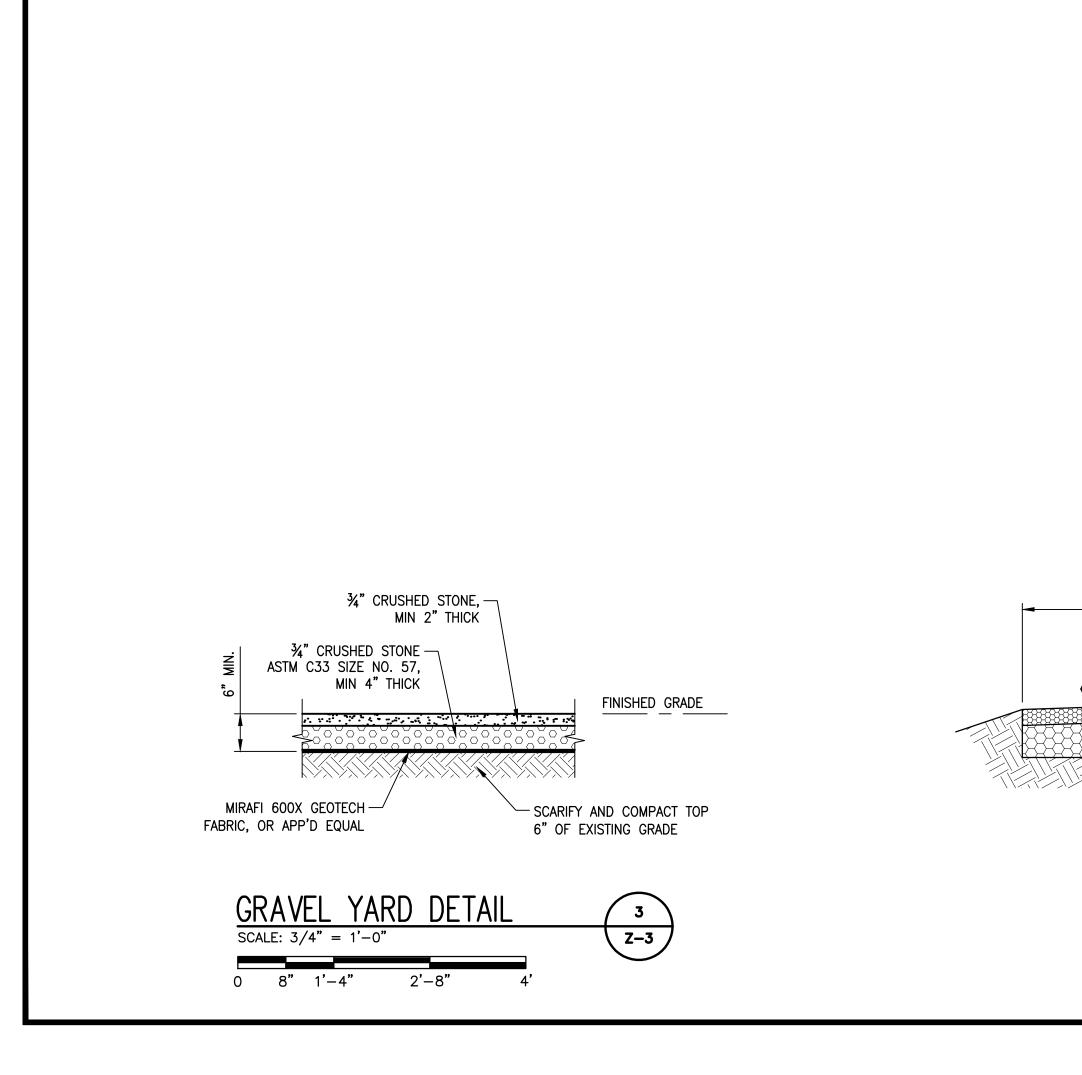

|                                                                                 |               |          |               |     |

EXISTING ROW/EASEMENT PROPERTY LINE ABUTTING PROPERTY LINE EXIST. EASEMENT PROPERTY OFFSET LINE EXIST. TREELINE EXIST. WETLANDS EXIST. STONEWALL EXIST. CHAIN LINK FENCE EXIST. STOCKADE FENCE ZONING BOUNDARY TOWN LINE EXIST. EDGE OF PAVEMENT EXIST. OVERHEAD UTILITIES PROP. OVERHEAD UTILITIES PROP. UTILITIES EXIST. UTILITY POLE HYDRANT DRILL HOLE STONE/CONC. BOUND TELCO MANHOLE SEWER MANHOLE WATER MANHOLE DRAINAGE MANHOLE CATCH BASIN GAS VALVE WATER VALVE





• TOP OF PROPOSED 180' MONOPOLE (BY CROWN) \_\_\_\_\_ \_\_\_\_\_ • RELOCATED AT&T ANTENNAS (TOTAL OF 9) - EL. = 165'-0"± AGL  $\Phi_{EL.} = 152'-0"\pm AGL$  ANTENNAS (TOTAL\_OF\_9) & (1) DISH \_ 









- 1. INSTALL FENCING PER ASTM F-567, SWING GATE PER ASTM F-900.
- 2. ALL END POSTS, LINE POSTS, PULL POSTS, POSTS FOR GATE LEAF, PIPES FOR GATE FRAME AND TOP RAILS SHALL BE SCHEDULE 40 PIPE PER ASTM F-1083.
- 3. FABRIC SHALL BE 12 GA. CORE WIRE SIZE 2" MESH CONFORMING TO ASTM A-392.
- 4. TENSION WIRE SHALL BE 7 GA. GALV. STEEL.
- 5. TIE WIRE SHALL BE 11 GA. GALV. STEEL (MIN.) AT POSTS AND RAILS. A SINGLE WRAP FABRIC TIE AT TENSION WIRE BY HOG RINGS SPACED MAX. OF 24" INTERVALS.
- 6. BARBED WIRE SHALL BE DOUBLE STRAND 12 1/2" O.D. TWISTED WIRE TO MATCH W/FABRIC 14 GA., 4 PT. BARBS SPACES AT APPROXIMATELY 5" 0.C.
- 7. COMPLY WITH LOCAL ORDINANCES OF BARBED WIRE PERMIT REQUIREMENTS IF REQUIRED.
- 8. STEEL FENCE SYSTEM SHALL INCLUDE THE FENCE POSTS, FABRIC, GATE SYSTEM AND ALL NECESSARY ER