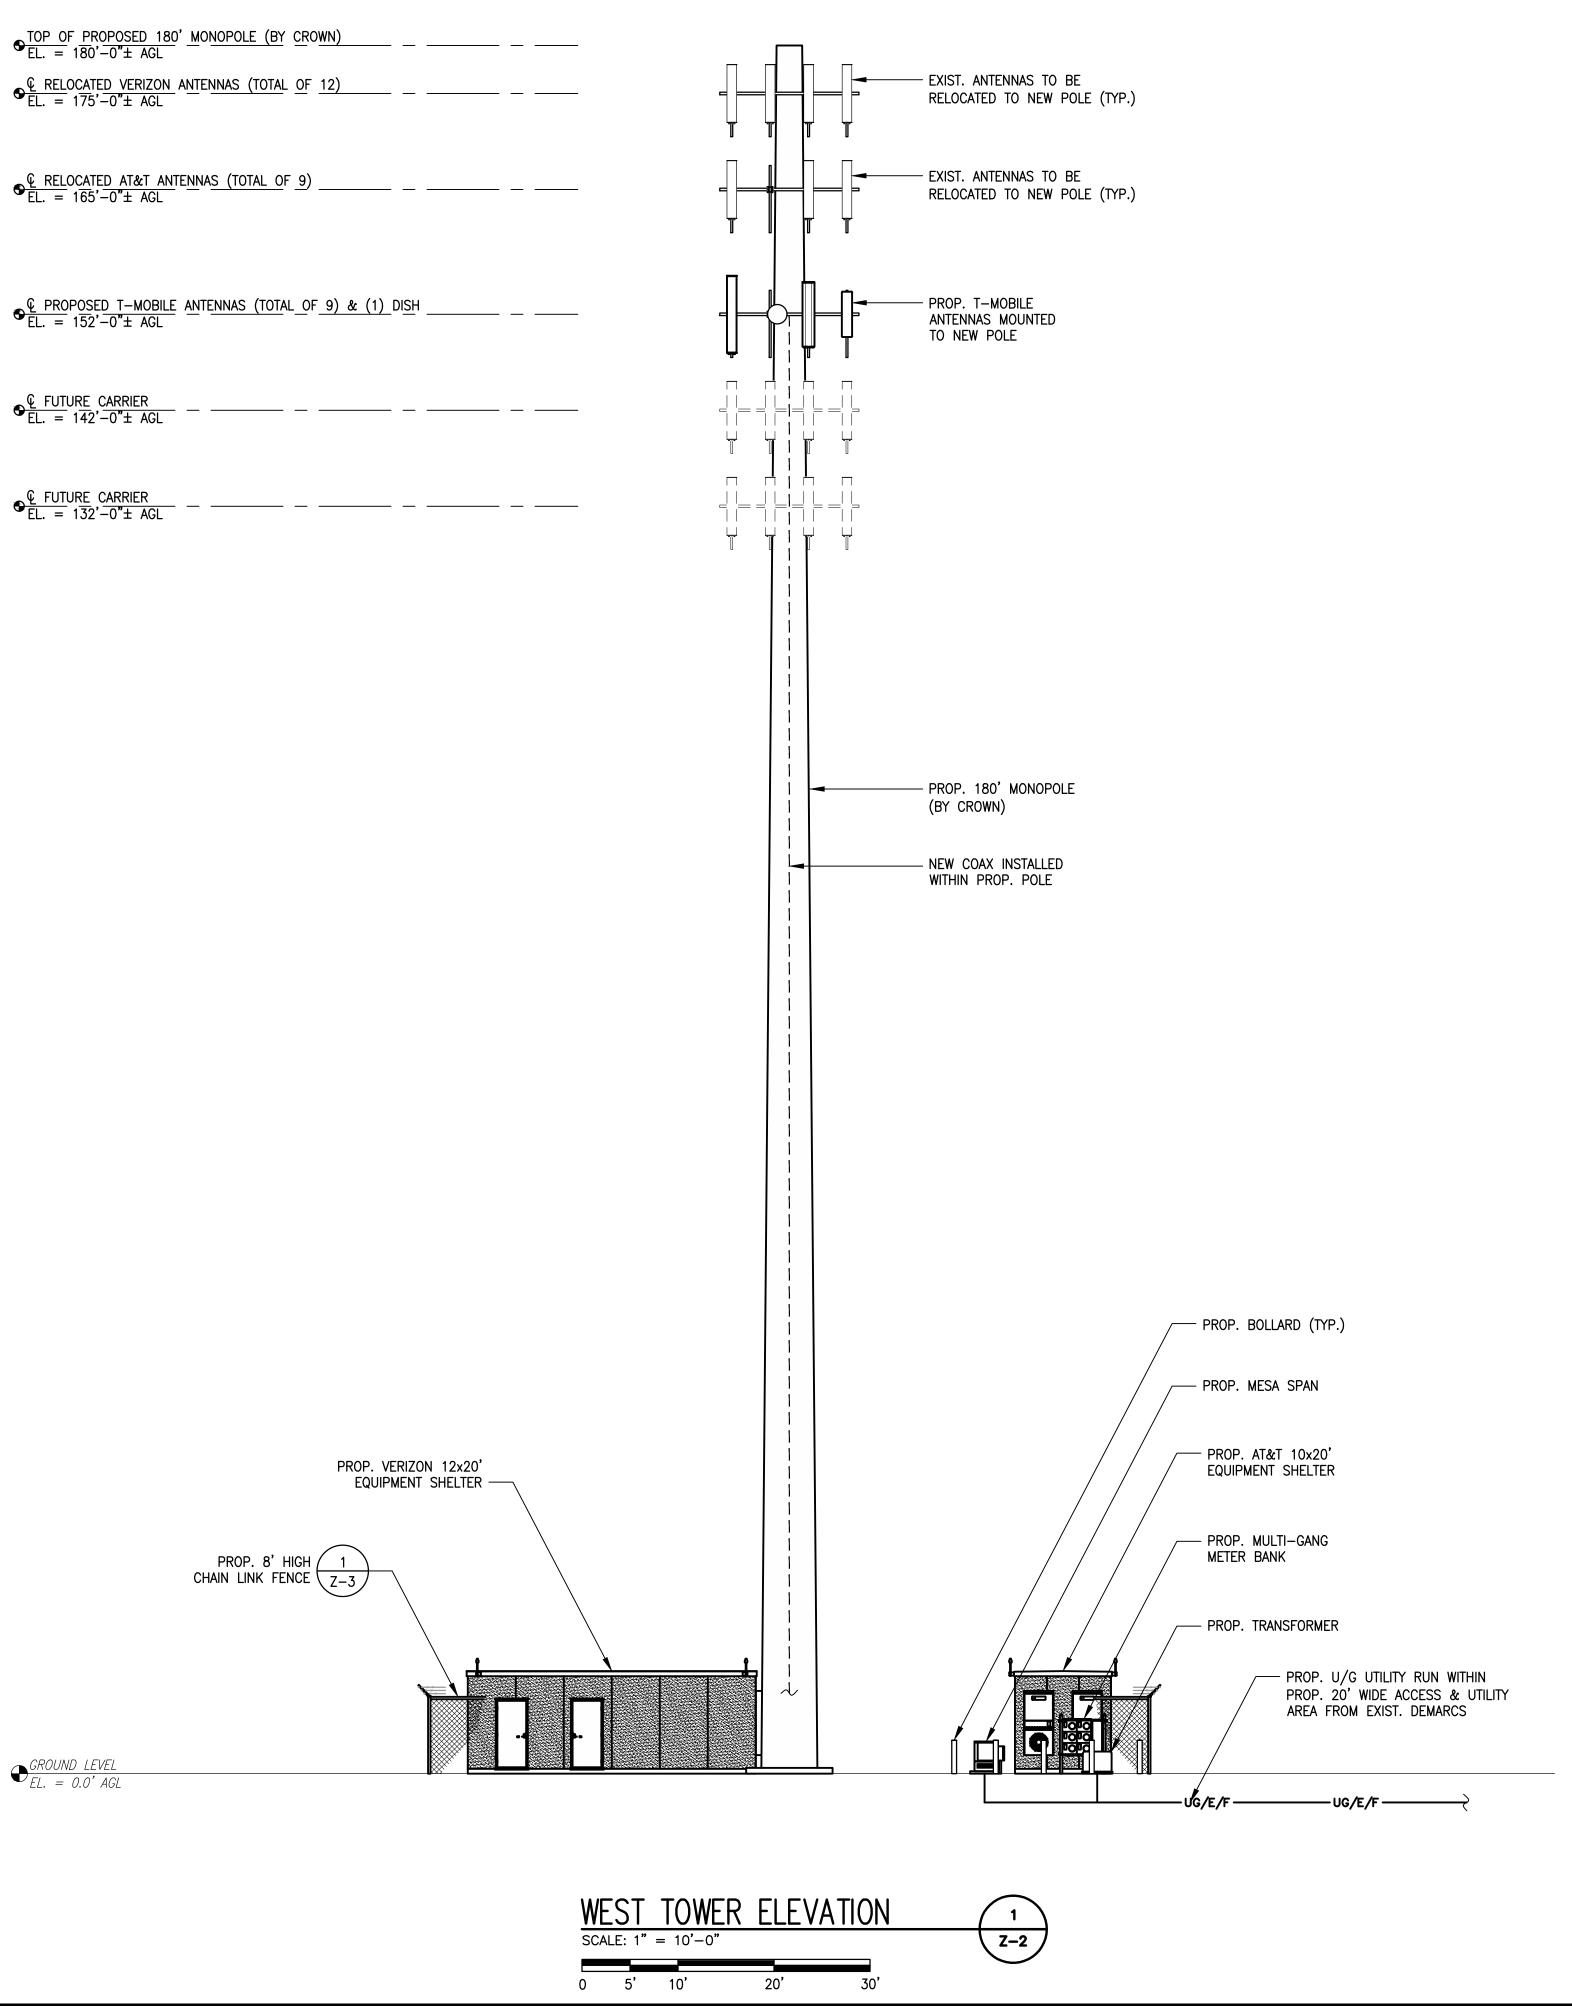

# SITE TYPE: COLOCATION ON REPLACEMENT MONOPOLE

VICINITY MAP

SCALE: 1"=2000'

# **PROJECT DESCRIPTION**

- CELLULAR SERVICE.
- 2. THIS FACILITY WILL CONSUME NO UNRECOVERABLE ENERGY.
- 3. NO POTABLE WATER SUPPLY IS TO BE PROVIDED AT THIS LOCATION. 4. NO WASTE WATER WILL BE GENERATED AT THIS LOCATION.
- 5. NO SOLID WASTE WILL BE GENERATED AT THIS LOCATION.
- ONE TRIP PER MONTH AT ONE HOUR PER VISIT.