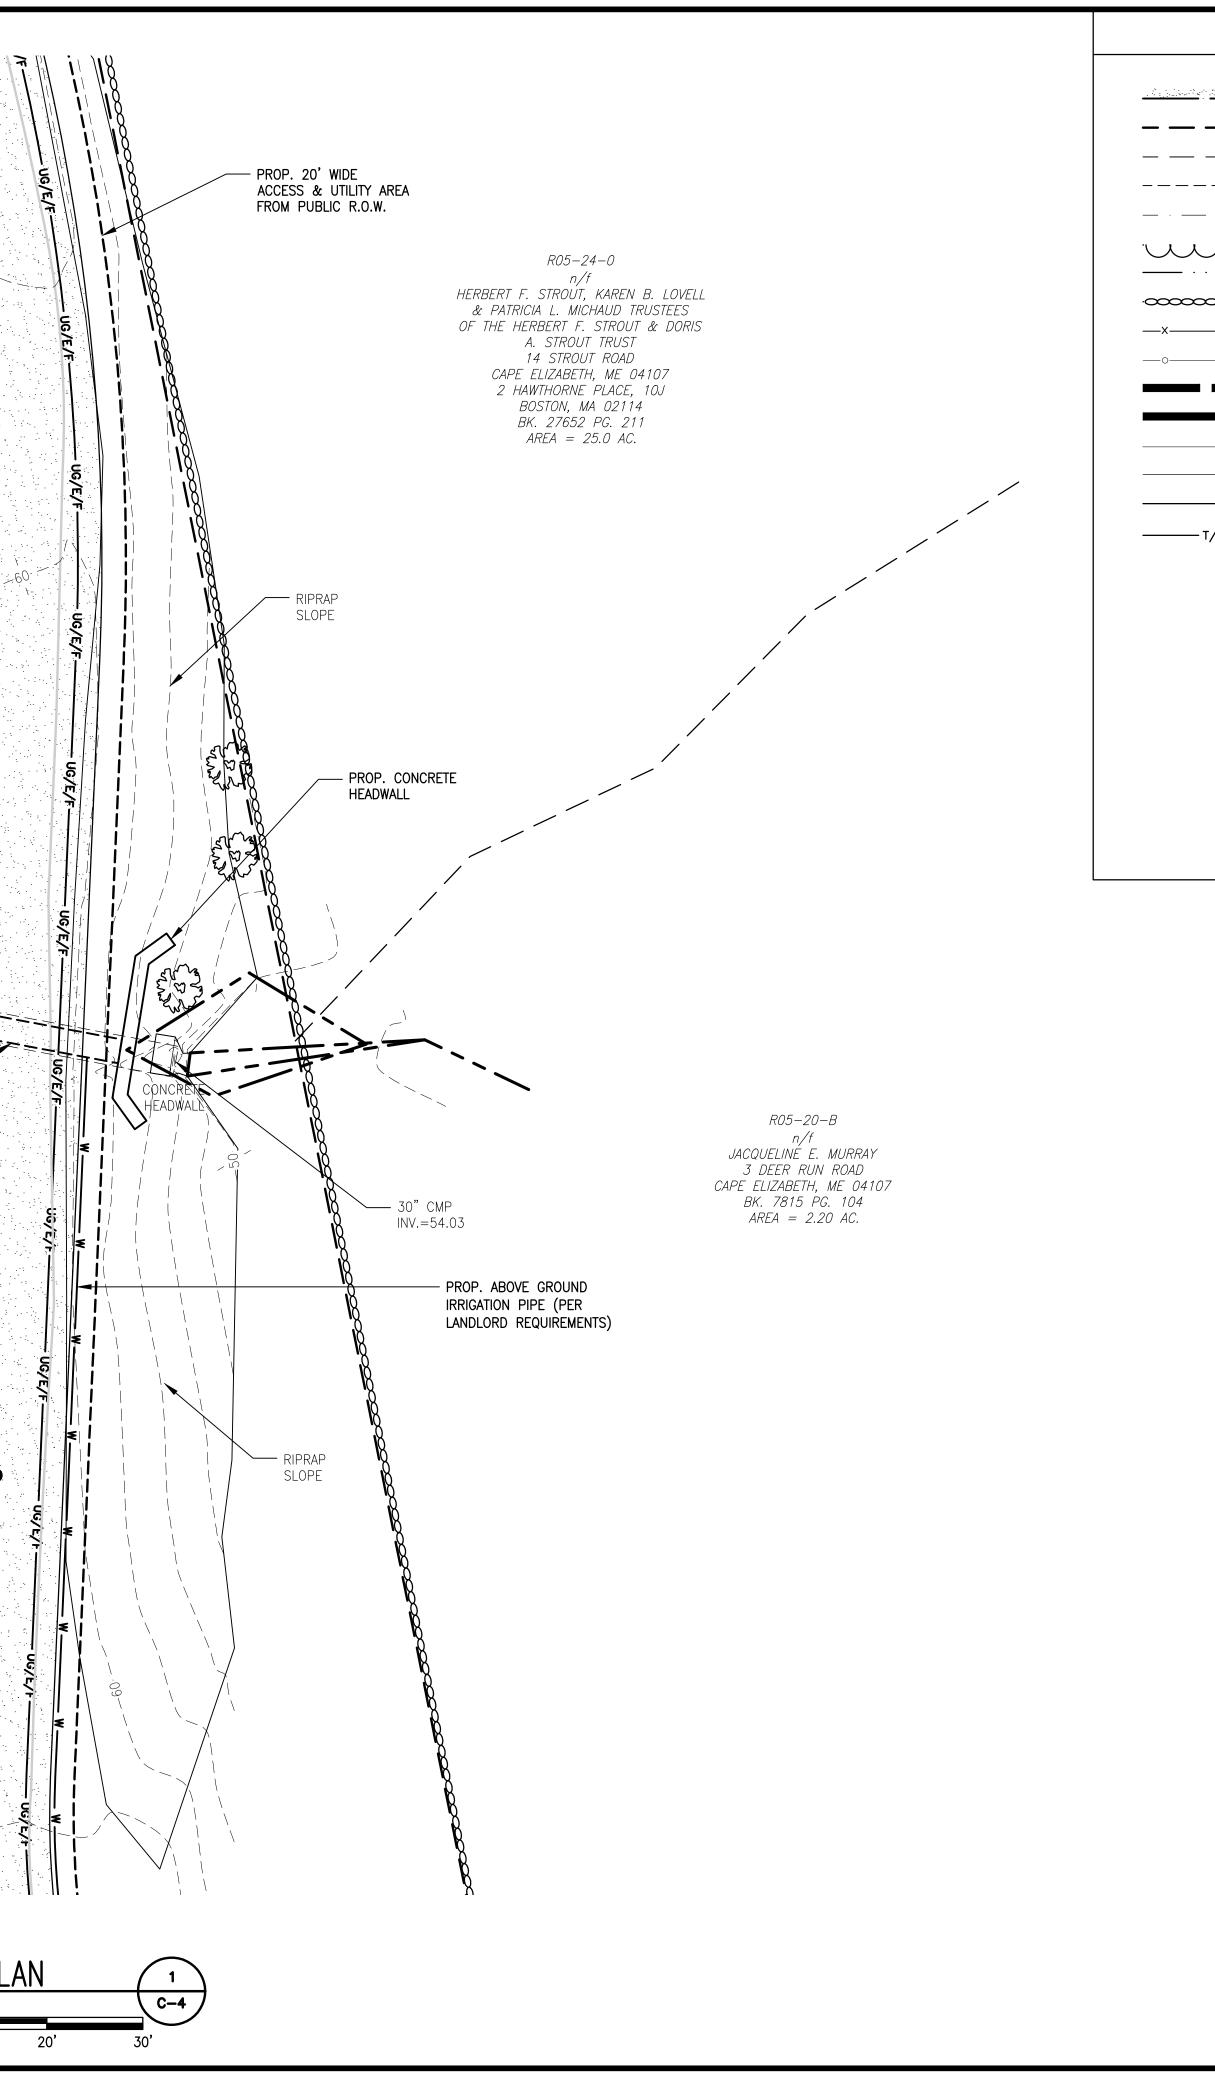

 $\bigcirc$ R05-30-0 n/f PENELOPE A. JORDAN, CAROL ANNE JORDAN, WILLIAM H. JORDAN JR. & PAMELA BUTTERFIELD 21 WELLS ROAD CAPE ELIZABETH, ME 04107 BK. 24242 PG. 34 & 45 AREA = 67.87 AC.RIPRAP SLOPE — <u>POND</u> SUBJECT TO DRAINAGE PROP. SILT FENCE -EASEMENTS BK. 12336 PG. 106 BK. 19630 PG. 50 PROP. CONCRETE | |<sub>|</sub>4 HEADWALL PROP. PUMP (PER LANDLORD REQUIREMENTS) — CONCRETE HEADWALL 1.4 30" CMP INV.=54.03 ——— REPLACE EXIST. 30" CMP CULVERT WITH NEW 30" CMP CULVERT -RIPRAP SLOPE — IMPROVE EXIST. ACCESS ROAD & INCREASE TO 15'-0" WHERE REQUIRED CULVERT PLAN SCALE: 1" = 10'-0" 0 5' 10'