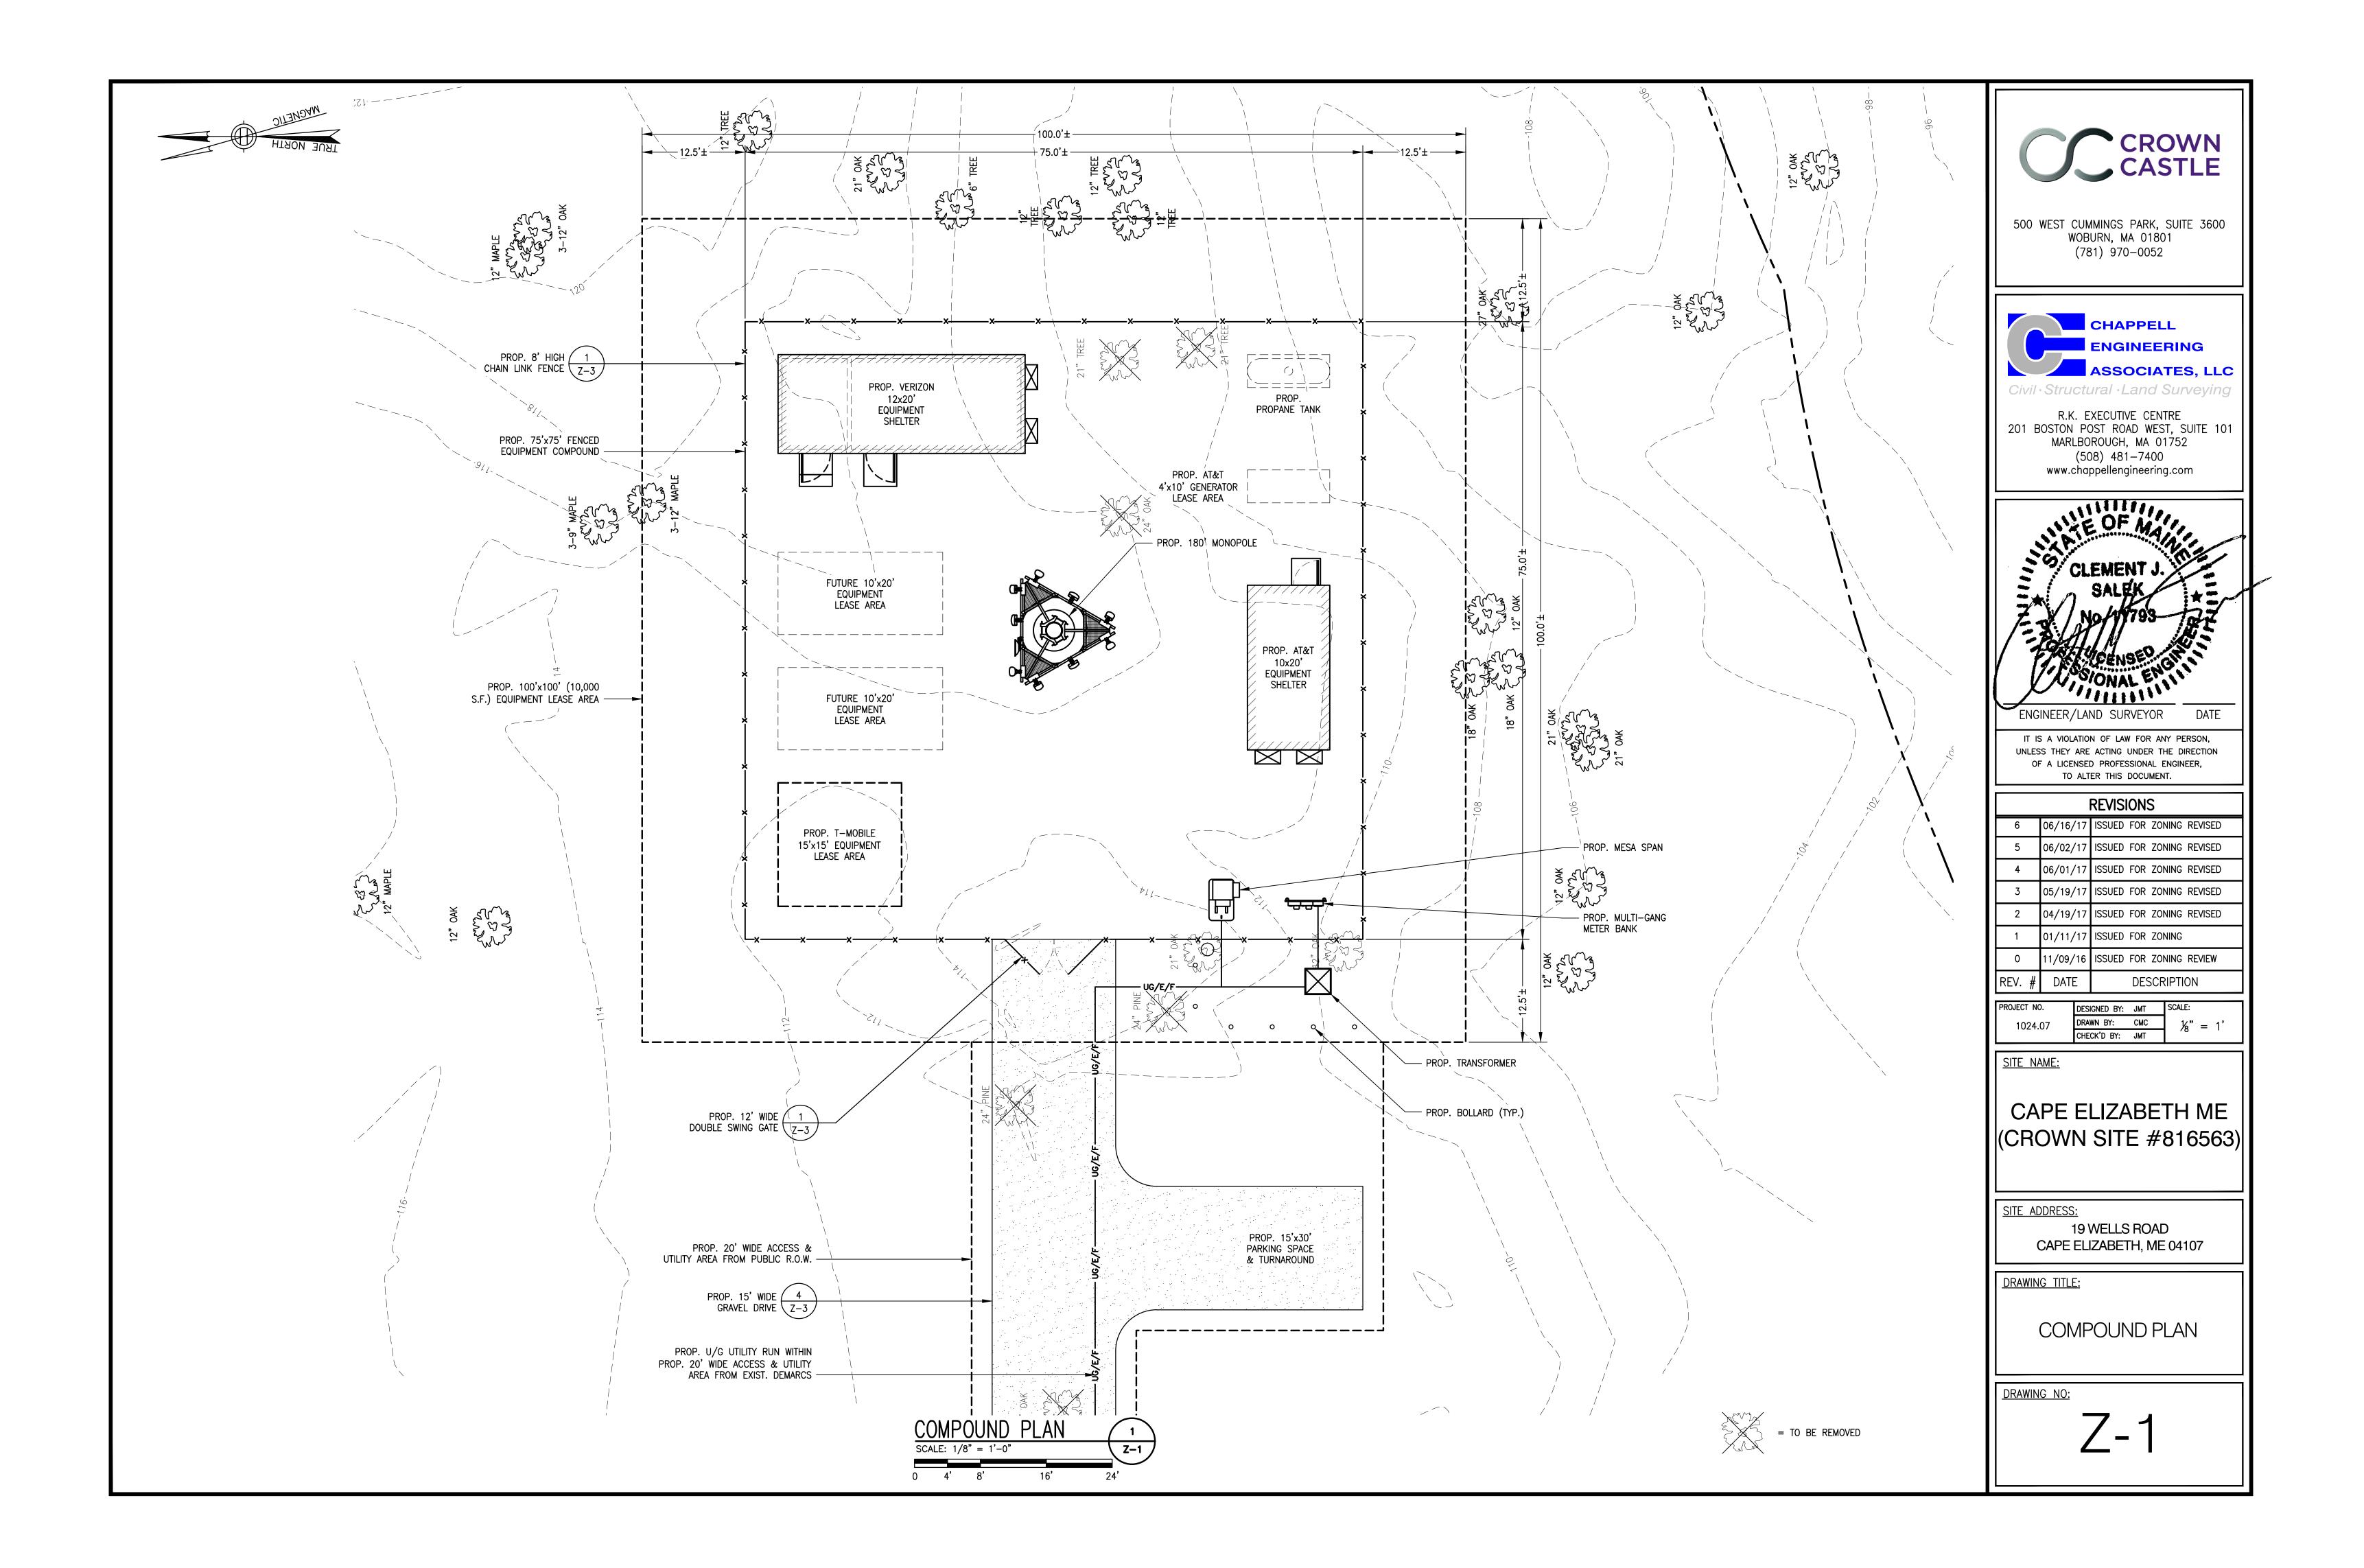

 $\bigcirc$ R05-30-0 n/f PENELOPE A. JORDAN, CAROL ANNE JORDAN, WILLIAM H. JORDAN JR. & PAMELA BUTTERFIELD 21 WELLS ROAD CAPE ELIZABETH, ME 04107 BK. 24242 PG. 34 & 45 AREA = 67.87 AC.RIPRAP SLOPE — <u>POND</u> SUBJECT TO DRAINAGE PROP. SILT FENCE -EASEMENTS BK. 12336 PG. 106 BK. 19630 PG. 50 PROP. CONCRETE | |<sub>|</sub>4 HEADWALL PROP. PUMP (PER LANDLORD REQUIREMENTS) — CONCRETE HEADWALL 1.4 30" CMP INV.=54.03 ——— REPLACE EXIST. 30" CMP CULVERT WITH NEW 30" CMP CULVERT -RIPRAP SLOPE — IMPROVE EXIST. ACCESS ROAD & INCREASE TO 15'-0" WHERE REQUIRED CULVERT PLAN SCALE: 1" = 10'-0" 0 5' 10'