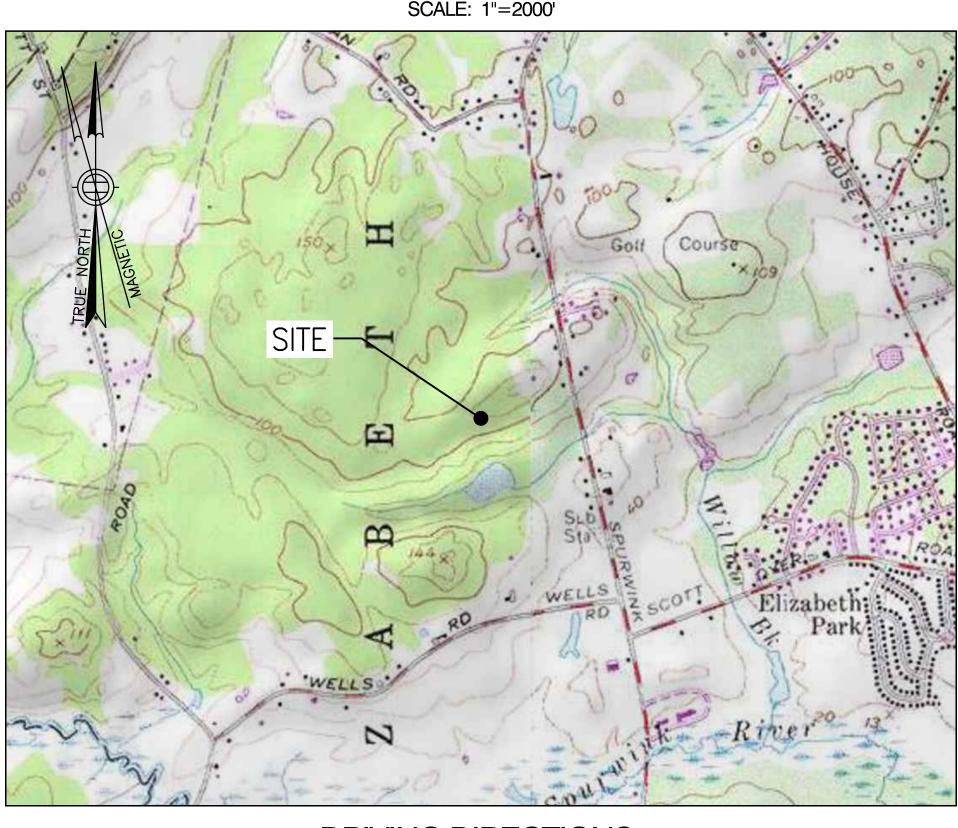

# SITE TYPE: COLOCATION ON REPLACEMENT MONOPOLE

VICINITY MAP

SCALE: 1"=2000'

# **DRIVING DIRECTIONS**

|                   | APF |
|-------------------|-----|
| LANDLORD:         |     |
|                   |     |
| FIELD CONST. MGR: |     |
| RF ENGINEER:      |     |
|                   |     |