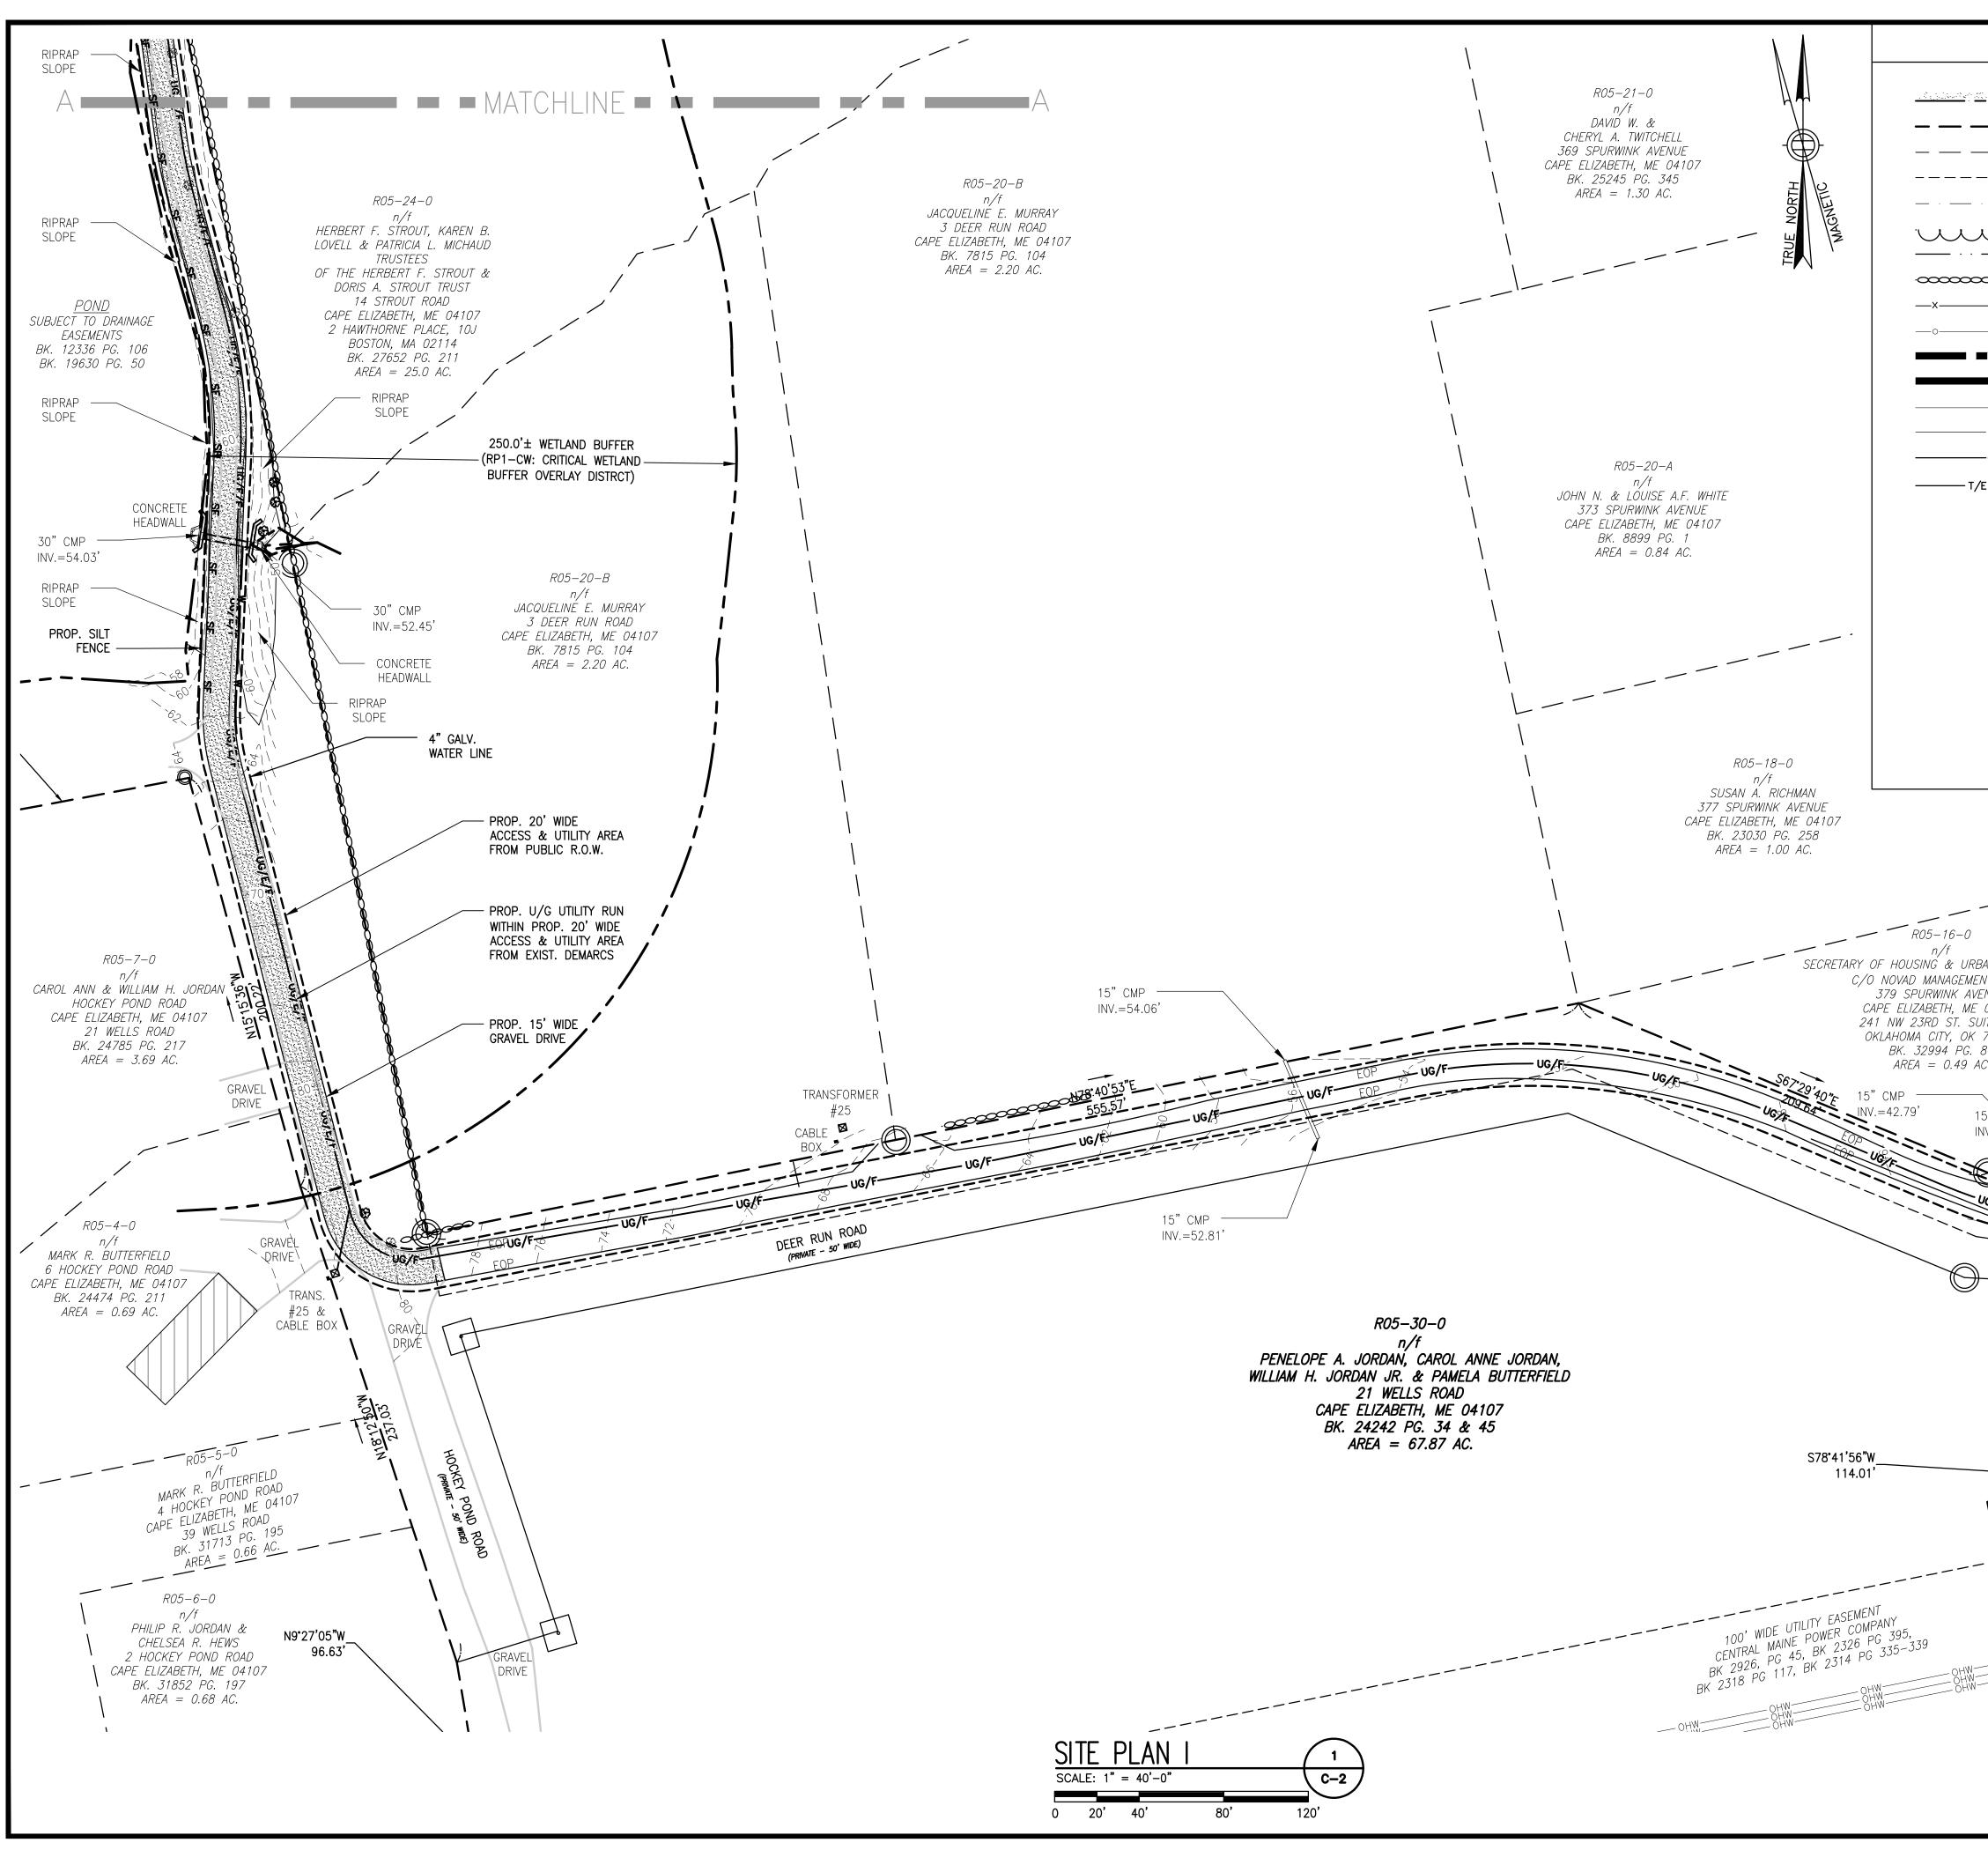

 $\bigcirc$ R05-30-0 n/f PENELOPE A. JORDAN, CAROL ANNE JORDAN, WILLIAM H. JORDAN JR. & PAMELA BUTTERFIELD 21 WELLS ROAD CAPE ELIZABETH, ME 04107 BK. 24242 PG. 34 & 45 AREA = 67.87 AC.RIPRAP SLOPE — <u>POND</u> SUBJECT TO DRAINAGE PROP. SILT FENCE -EASEMENTS BK. 12336 PG. 106 BK. 19630 PG. 50 PROP. CONCRETE | |<sub>|</sub>4 HEADWALL PROP. PUMP (PER LANDLORD REQUIREMENTS) — CONCRETE HEADWALL 1.4 30" CMP INV.=54.03 ——— REPLACE EXIST. 30" CMP CULVERT WITH NEW 30" CMP CULVERT -RIPRAP SLOPE — IMPROVE EXIST. ACCESS ROAD & INCREASE TO 15'-0" WHERE REQUIRED CULVERT PLAN SCALE: 1" = 10'-0" 0 5' 10'